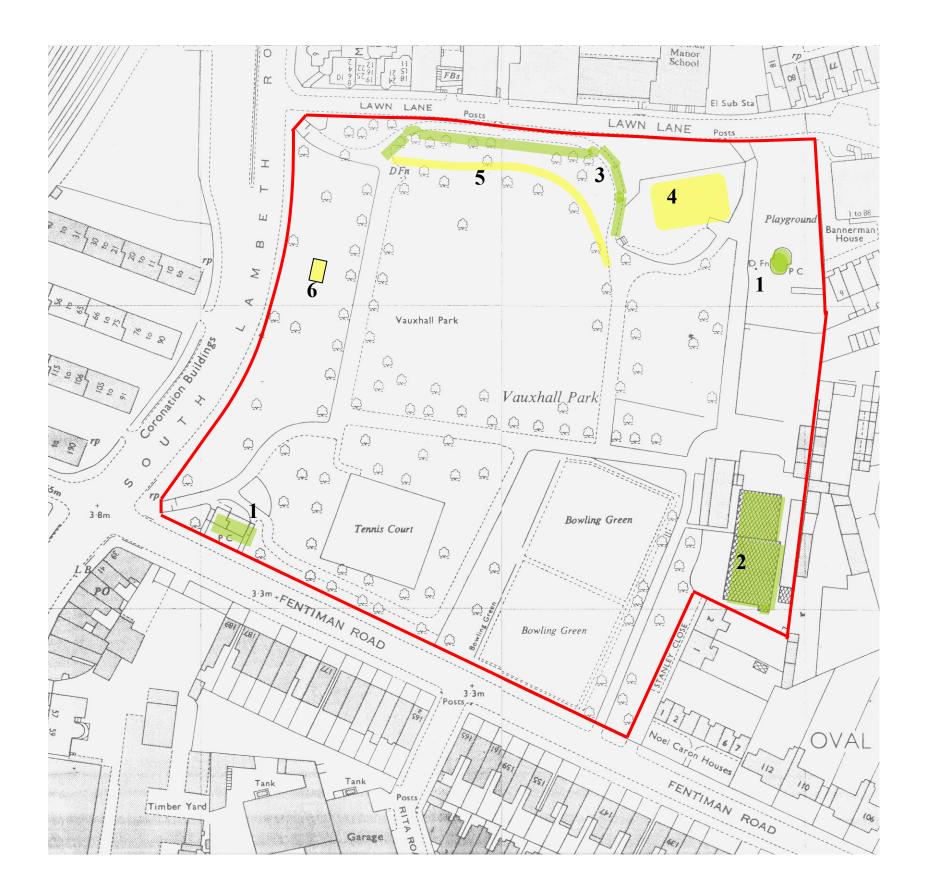

| Key |                                                        |
|-----|--------------------------------------------------------|
| _   | <br>Park boundary                                      |
|     | Principal changes to layout since 1963                 |
| 1   | Addition of new toilets block and toilets in play area |
| 2   | Expansion of glasshouses                               |
| 3   | Realigned northern path                                |
|     | Principal losses to park<br>Since 1963                 |
| 4   | Theatre                                                |
| 5   | Original northern path                                 |
| 6   | Lavatories                                             |

| Project: | Vauxhall Park Management Plan |
|----------|-------------------------------|
|          |                               |

Dwg. Title: Ordnance Survey 1975

Dwg. No: **P70/06** 

Date: 30/03/2006